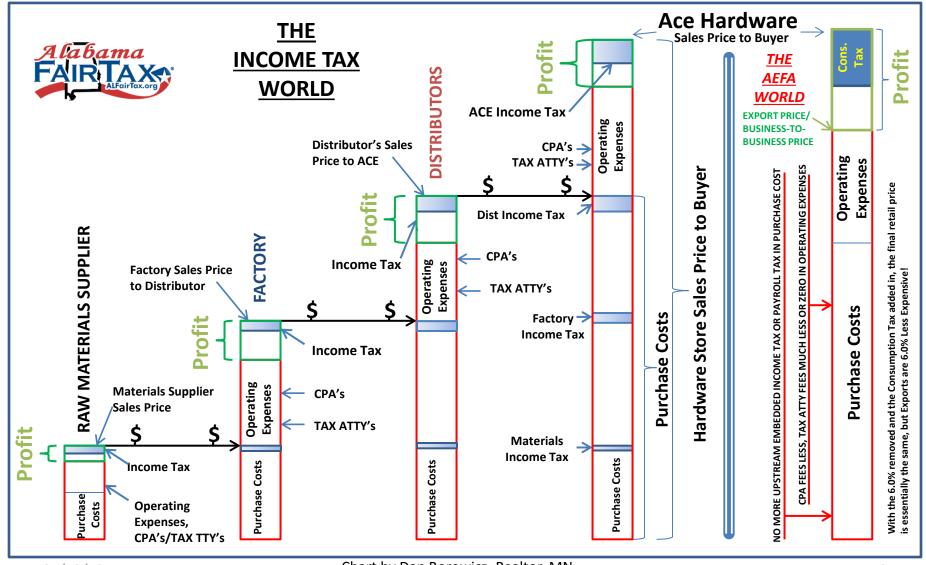

## Question: Where do embedded taxes come from?

- Answer: Aggregation of the following at each level of the production cycle,
  - Hidden Withholding Taxes
  - Hidden Corporate Taxes
  - Hidden Compliance Costs
  - Cost of Tax Driven Business Decisions
- The effects are illustrated in the following "Hammer Scenario" Slide
  - Notice the intensive reporting and support required on income tax side
    (Blue Bands + Tax Compliance = Wasted \$\$\$ embedded in final price)
  - A single form is submitted by the Retailer on the AEFA side to report all taxes
  - No other known tax system is as simple, fair, visible, neutral, efficient, stable or fosters robust economic growth like the AEFA

## THE HAMMER SCENARIO – A PER/UNIT ANALYSIS

APPLIES TO THE SALE OF ANY SERVICE OR PRODUCT BOUGHT IN FINAL PERSONAL CONSUMPTION